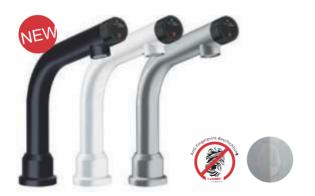

#### **Anti-Fingerprint-Coating**

OPHARDT hygiene's renowned Anti-Finger print-Coating can be applied to the stainless steel body of the untouchable<sup>™</sup>. When coated in Anti-Fingerprint-Coating (AFP), the faucet maintains its clean, elegant look despite accidental contact. The remarkable reduction in visible fingerprints significantly reduces cleaning time and maintenance.