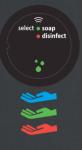

#### Soap and disinfectant

|             |               | Art. No. |
|-------------|---------------|----------|
| SD bent     | counter mount | 5400143  |
| SD straight | wall mount    | 5400142  |

| select • soap |  |
|---------------|--|
| *             |  |
|               |  |

#### **Operation**

The elegant infrared interface of the untouchable<sup>™</sup> is based on a simple con cept: select above, receive under; By swiping above the untouchable<sup>™</sup> the faucet cycles through the available liquids. When the desired liquid has been selected, place hands under the faucet and the liquid is dispensed.