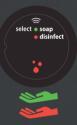

# theuntouchable

Multifunctional touchless faucet Water, soap and disinfectant in one unit

soap

water

### disinfectant

#### **Operation**

The elegant infrared interface of the untouchable<sup>™</sup> is based on a simple con cept: select above, receive under; By swiping above the untouchable<sup>™</sup> the faucet cycles through the available liquids. When the desired liquid has been selected, place hands under the faucet and the liquid is dispensed.