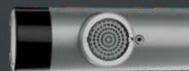

#### Soap and disinfectant

|             |               | Art. No. |
|-------------|---------------|----------|
| SD bent     | counter mount | 5400143  |
| SD straight | wall mount    | 5400142  |

| select • soap |  |
|---------------|--|
| *             |  |
|               |  |