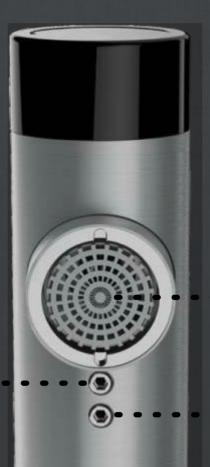

## C O M P A C T. **H Y G I E N I C .**

- automatic hygiene-flush prevents the build-up of bacteria in faucet
- continuous water flow function can be activated through gesture control
- robust stainless steel AISI 316 body prevents corrosion and surface bacteria
  - compact, space saving design

#### **Operation**

The elegant infrared interface of the untouchable<sup>™</sup> is based on a simple con cept: select above, receive under; By swiping above the untouchable<sup>™</sup> the faucet cycles through the available liquids. When the desired liquid has been selected, place hands under the faucet and the liquid is dispensed.