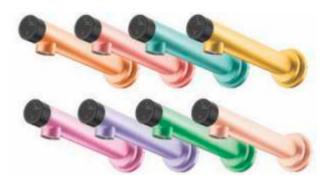

#### **Custom colours**

The body of the untouchable<sup>™</sup> can be powder coated in any of the 213 RAL colours. Our state-of-the-art powder coating facility can quickly customize any faucet order, large or small, to match your colour scheme. To complete your washroom's unique look, the colour you choose can be coated onto any other OPHARDT hygiene dispenser, waste bin, or metal accessory.