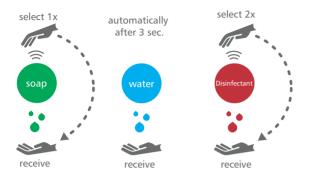

#### **Operation**

The elegant infrared interface of the untouchable<sup>™</sup> is based on a simple con cept: select above, receive under; By swiping above the untouchable<sup>™</sup> the faucet cycles through the available liquids. When the desired liquid has been selected, place hands under the faucet and the liquid is dispensed.